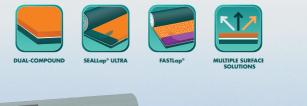

### Elastoflex SA P Polar Cap®

- Features SEALLap<sup>®</sup> ULTRA, side lap with self-adhesive compound for an instant bond, tested stronger than all other application methods and FASTLap<sup>®</sup>, granule-free end lap
- Reinforced with polyester mat for excellent puncture and tear resistance
- Suitable for cold weather climates
- Applied without open-flame torches, solvent-based adhesives or hot-asphalt, all which may be undesirable and/or prohibited
- UV stabilized, long-lasting granule surfacing
- Available in 2 colors: Black, White