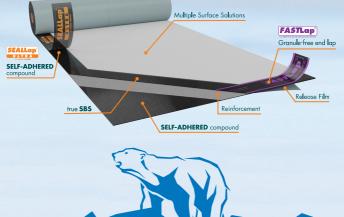

STOFLEX SA

NEW Elastoflex SA V Polar Base<sup>®</sup> and Elastoflex SA P Polar Cap<sup>®</sup>, low-temperature SBS (elastomeric) membranes designed for cold weather applications (25° F - 60° F). Manufactured using our patented ADESO<sup>®</sup> Dual-Compound Self-Adhered Technology, a high-quality Styrene-Butadiene-Stryene modified asphalt compound is applied on the top layer and an aggressive self-adhesive compound is applied on the bottom side of the reinforcement.

### Elastoflex SA P Polar Cap®

- Features SEALLap<sup>®</sup> ULTRA, side lap with self-adhesive compound for an instant bond, tested stronger than all other application methods and FASTLap<sup>®</sup>, granule-free end lap
- Reinforced with polyester mat for excellent puncture and tear resistance
- Suitable for cold weather climates
- Applied without open-flame torches, solvent-based adhesives or hot-asphalt, all which may be undesirable and/or prohibited
- UV stabilized, long-lasting granule surfacing
- Available in 2 colors: Black, White