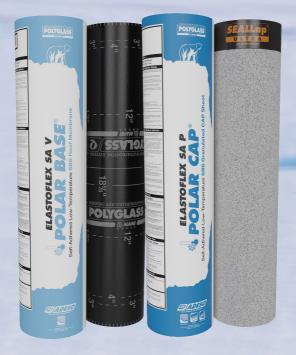

STOFLEX SA

NEW Elastoflex SA V Polar Base<sup>®</sup> and Elastoflex SA P Polar Cap<sup>®</sup>, low-temperature SBS (elastomeric) membranes designed for cold weather applications (25° F - 60° F). Manufactured using our patented ADESO<sup>®</sup> Dual-Compound Self-Adhered Technology, a high-quality Styrene-Butadiene-Stryene modified asphalt compound is applied on the top layer and an aggressive self-adhesive compound is applied on the bottom side of the reinforcement.

### **Elastoflex SA V Polar Base®**

- Suitable for cold weather climates
- Base or interply for self-adhered and torch multi-ply systems
- High performance fiberglass reinforcement
- Excellent long-term adhesion
- Low temp flexibility
- Elastoflex SA Polar Base<sup>®</sup> 2.5 mm (100 mils) also available (Canada Only)

### Elastoflex SA P Polar Cap®

- Features SEALLap<sup>®</sup> ULTRA, side lap with self-adhesive compound for an instant bond, tested stronger than all other application methods and FASTLap<sup>®</sup>, granule-free end lap
- Reinforced with polyester mat for excellent puncture and tear resistance
- Suitable for cold weather climates
- Applied without open-flame torches, solvent-based adhesives or hot-asphalt, all which may be undesirable and/or prohibited
- UV stabilized, long-lasting granule surfacing
- Available in 2 colors: Black, White

## Elastoflex SA P Polar Cap Sheet Color Options

WHITE

**BLACK** 