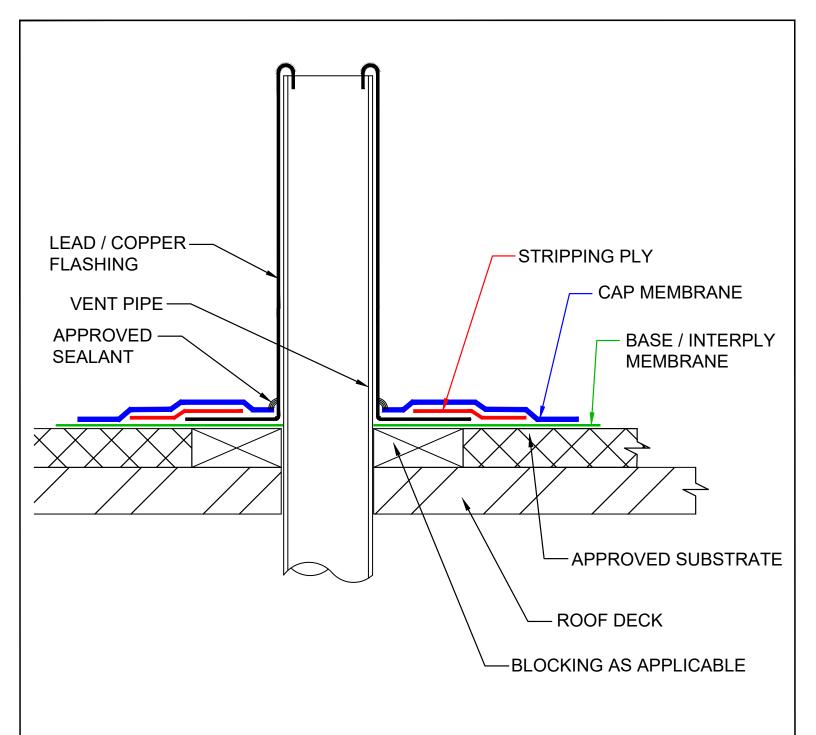

## **GENERAL NOTATIONS:**

- 1. Wood blocking may be slotted for venting of wet-fill decks or other applicable constructions.
- 2. For heat fused membrane applications, set metal flashing onto heated softened membrane.
- 3. Membrane end laps to be a minimum 6" and fully adhered at all membrane to membrane seams.
- 4. Membrane laps at flanged metal to be 3" minimum and fully bonded to primed metal surface.

## VENT PIPE FLASHING WITH LEAD SLEEVE DETAIL (Typical)

Number: PG-LS-PEN-02 Revision Date: 011322