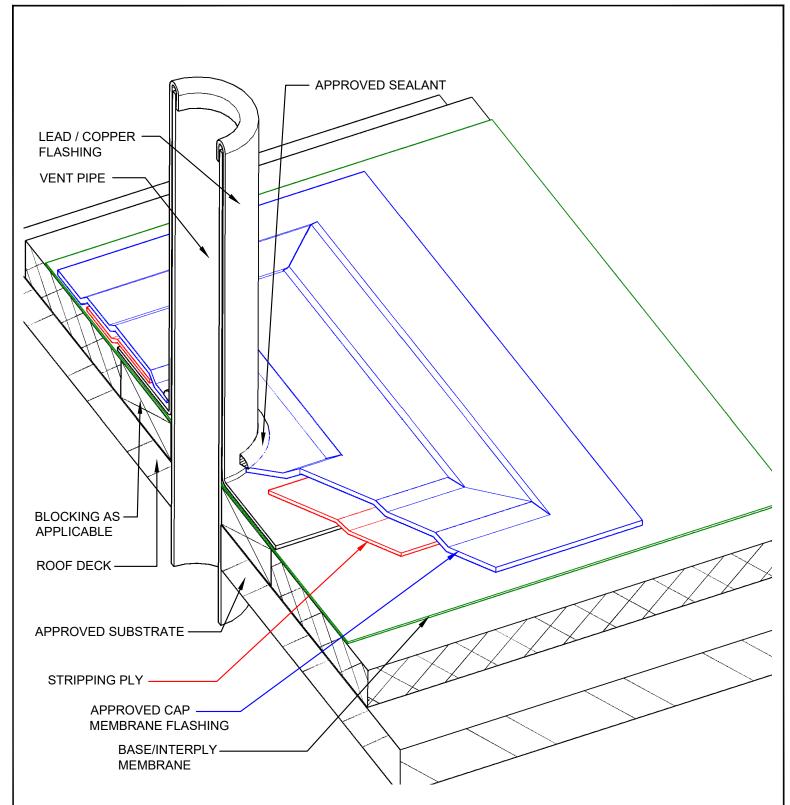

## **GENERAL NOTATIONS:**

- 1. Wood blocking may be slotted for venting of wet-fill decks or other applicable constructions.
- 2. For heat fused membrane applications, set metal flashing onto heated softened membrane.
- 3. Membrane end laps to be a minimum 6" and fully adhered at all membrane to membrane seams.
- 4. Membrane laps at flanged metal to be 3" minimum and fully bonded to primed metal surface.

## VENT PIPE FLASHING WITH LEAD SLEEVE DETAIL (Typical)

Number: PG-LS-PEN-02 Revision Date: 012122