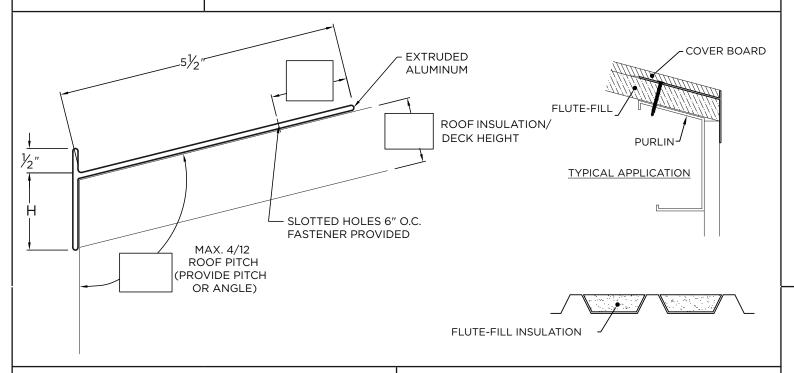

## **POLYFORZA NAILER**

**FLUTE-FILL (PITCHED FLANGE)** 

#### NOTES

- Fasteners provided will be insulation height plus 1" minimum. The substrate the fasteners are attaching to must be 22 ga. or greater. Typically fasteners are attached to purlin.
- Product should be installed per provided installation instructions

## **DIMENSIONS**

| PRODUCT ID. NO. | H DIM | X DIM |  |
|-----------------|-------|-------|--|
| ELI-T-1555      | 1.5"  | 5.5"  |  |
| ☐ ELI-T-3055    | 3"    | 5.5"  |  |
|                 |       |       |  |
|                 |       |       |  |