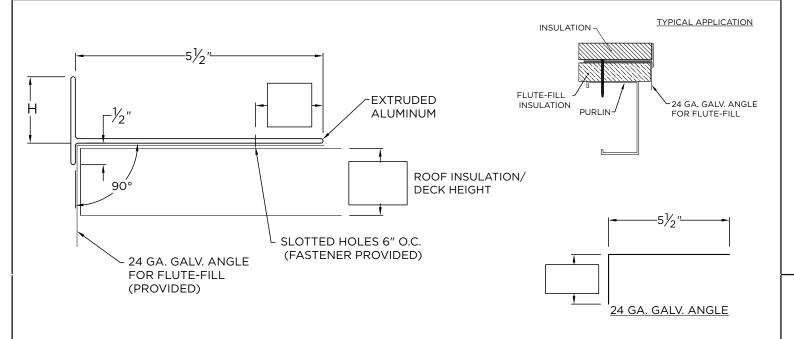

# **POLYFORZA NAILER**

**FLUTE-FILL (NON-PITCHED FLANGE)** WITH EXTRA INSULATION

#### **NOTES**

- Fasteners provided will be insulation height plus 1" minimum. The substrate the fasteners are attaching to must be 22 ga. or greater. Typically fasteners are attached to purlin.
- Product should be installed per provided installation instructions

# **DIMENSIONS**

| PRODUCT ID. NO. | H DIM | X DIM |  |
|-----------------|-------|-------|--|
| ELI-T-1555      | 1.5"  | 5.5"  |  |
| ☐ ELI-T-3055    | 3"    | 5.5"  |  |
|                 |       |       |  |
|                 |       |       |  |