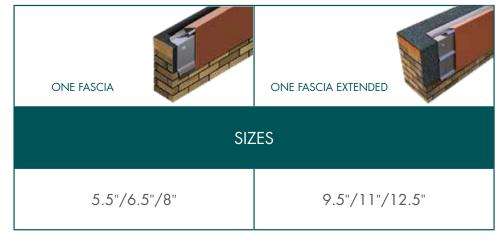

# Developed with the contractor in mind, PolyForza One fascia products combine highly engineered and tested products.

### **Advantages**

- 20 year, 120 mph wind warranty
- Simple, snap-on cover; no crimping needed
- Eliminates stripping-in or heat welding
- Manufactured in 12' lengths with pre-punched holes to reduce installation time
- Multiple colors, materials, and sizes available
- Includes all fasteners to ensure proper install and lower material costs

#### **Advantages**

- ANSI/SPRI/FM 4435/ES-1 Tested
- FM Approved

• Miami-Dade County Approved

\*All products tested except Stone Ballast Fascia and Extended BUR/MOD.

Flashless Fascia for BUR/Modified Systems