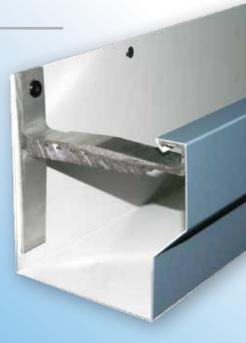

PolyForza gutters are designed to securely support larger volumes of water and snow and icing conditions, ensuing high performance even in severe weather.

Unique design, superior roof drainage, and attractive appearance make PolyForza gutters a great option for your next project. The three gutter options include, Box, Chamfer and Offset styles to ensure the customer gets the look they desire. The design incorporates a 1" wide extruded internal gutter hanger for strength and support. It also reduces the torque of the metal with expansion and contraction in temperature changes.

#### **Advantages**

- 20 year, 120 MPH Wind Warranty
- Slotted fastening holes to ensure correct fastener placement and spacing
- Sizes: 6" 9" depth (1" increments)