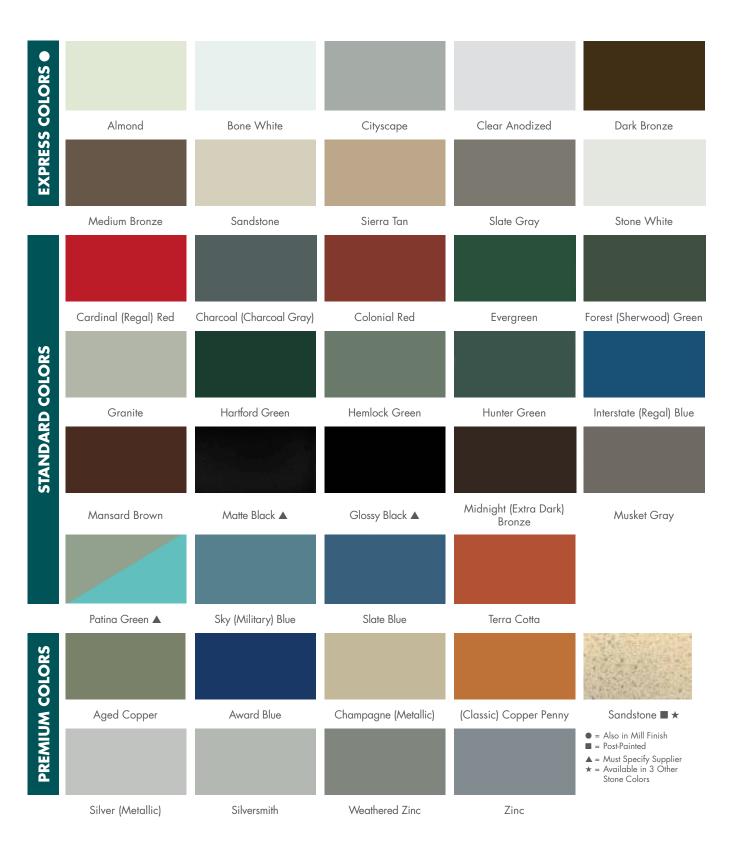

# POLYFORZA EDGE METAL COLOR CHART

Our colors are deep, rich and true. Made of Valspar's Fluropon® High Performance Hylar 5000®/Kynar 500® finish, they offer the ultimate in resistance against fading and weathering. Custom colors also available.