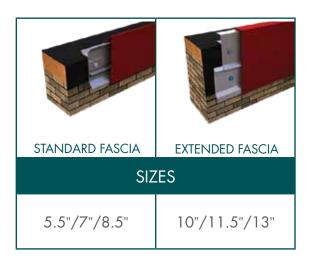

PolyForza Standard Fascia products combine custom engineering and superior performance with an attractive appearance. The patented design of our extruded aluminium anchor bar securely terminates the membrane—providing protection superior to any other shop-fabricated roof edge.

#### **Advantages**

- Lifetime, 215 MPH Wind Warranty
- Simple, snap-on design cover with no need to strip-in or heat weld
- Prefabricated miters and accessories ensure proper fit and eliminate field fabrication
- Manufactured in 12' lengths with pre-punched holes to reduce installation time

#### **Applicable Standards**

- ANSI/SPRI/FM 4435/ES-1 Tested
- FM Approved
- Miami-Dade County Approved